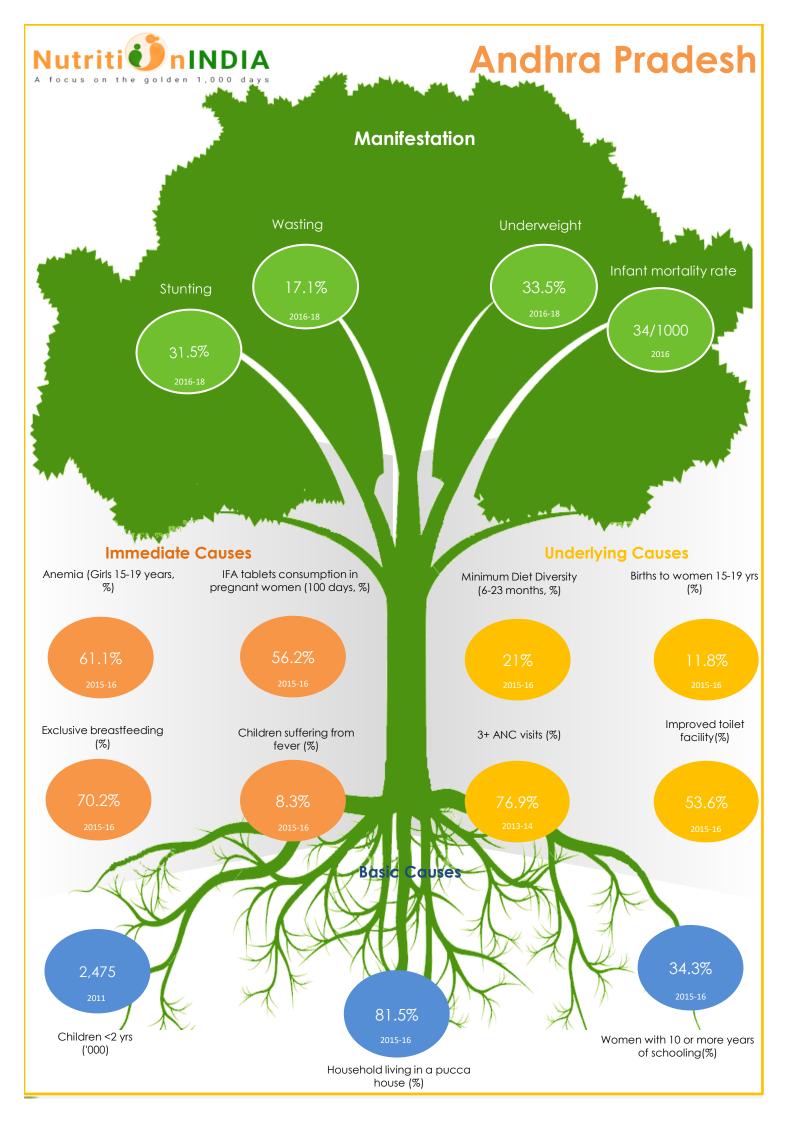

2005-06

2013-14

■Total ■ Rural ■ Urban

2015-16

2005-06

2013-14

■Total ■ Rural ■ Urban

2015-16

2005-06

2013-14

■ Total ■ Rural ■ Urban

2015-16

Adolescent and maternal malnutrition



Rural

Total

35.1

BASIC CAUSES

Total

Population size, '000'

7

Urban

7.6

Urban

87.7

Urban

58.9

Urban

36.2



NutritionINDIA.info is the one source for all nutrition information from national surveys and the health management information system (HMIS). The tool presents indicators at available at the district, state and national level. Also the numbers of women and children affected by malnutrition are calculated and presented on the dashboard. From the HMIS, key performance indicators presented in scorecards with the option to explore deeper into the granular data on the program dash