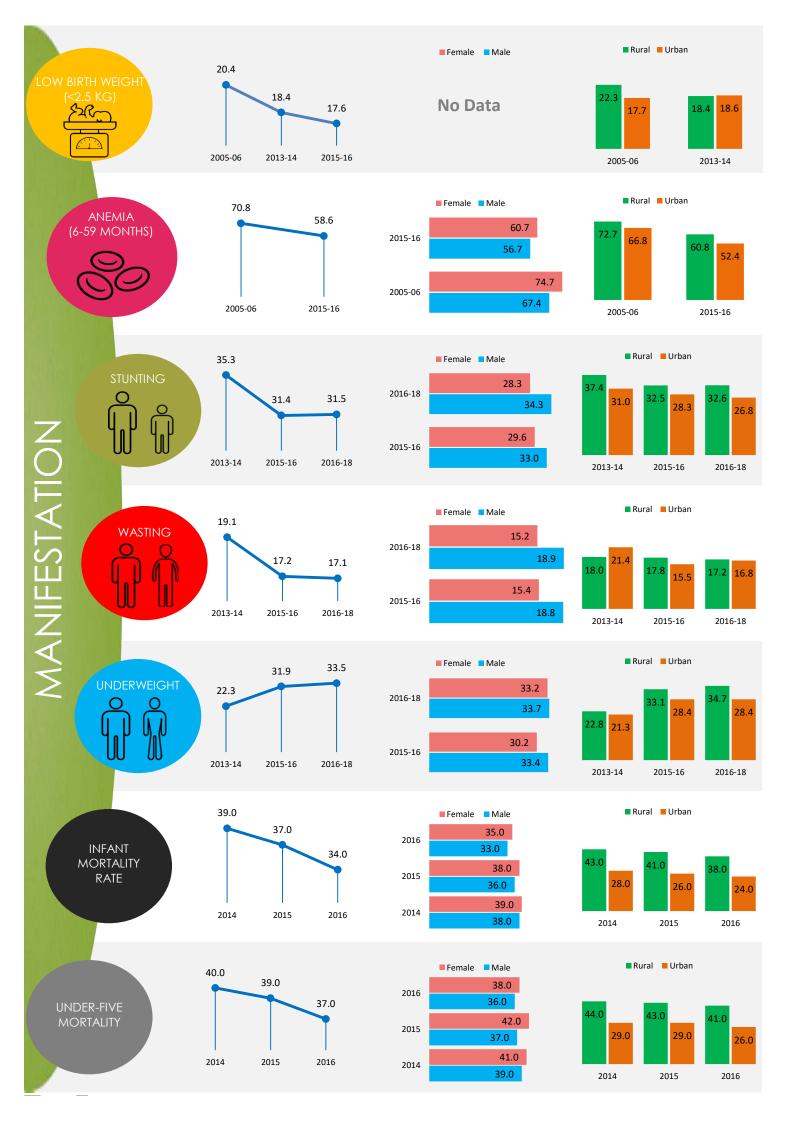

2005-06

2013-14

■ Total ■ Rural ■ Urban

2015-16

Adolescent and maternal malnutrition

Rural

Total

35.1